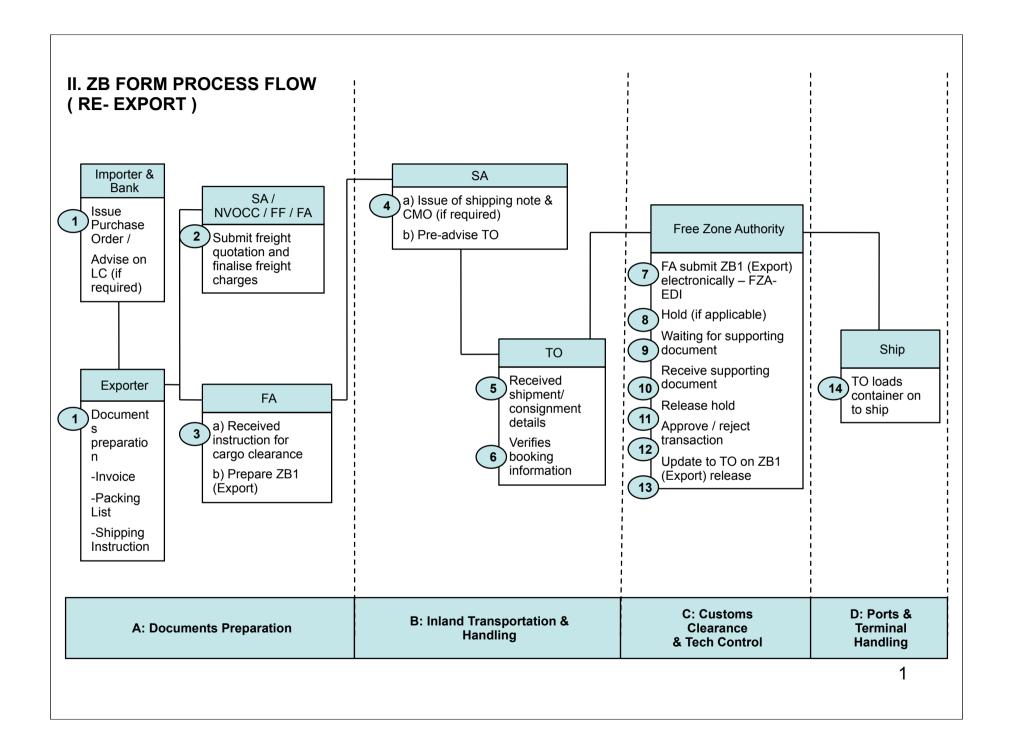

| No | Process Flow                                                                                                  | Document                | Process Time                       | Cost                         |
|----|---------------------------------------------------------------------------------------------------------------|-------------------------|------------------------------------|------------------------------|
| 1  | Importer issues purchase order to exporter. LC advise is issued by the bank (for applicable shipments).       | Purchase<br>Order       | 2 Working Days<br>(LC Advise)      | Input from<br>FMM on<br>cost |
|    | Exporter prepares commercial invoice, packing list & shipping instruction (after the order is confirmed).     | Letter of<br>Credit     |                                    |                              |
|    | *Shipping booking can be done in advance.  *Shipping instruction when all details are available.              | Invoice<br>Packing list | 1 Day<br>(Document<br>Preparation) |                              |
|    |                                                                                                               | Shipping instruction    | Overall – 2 days                   |                              |
| 2  | Submit freight quotation and finalise freight charges with shipper:                                           | Freight<br>Quotation    | 1 day                              | No cost                      |
|    | <ul><li>Receive and accept booking from shipper.</li><li>Provide shipper with booking confirmation.</li></ul> | Shipping instruction    |                                    |                              |
|    | *Freight quotation and freight charges can be done in advance                                                 |                         |                                    |                              |
| 3  | a) Exporter books container with SA through FA.                                                               | ZB1<br>(Export)         | Overall – 2 days                   | RM0.88 per<br>kb             |
|    | b)Prepare ZB1 (Import) Form and followed by ZB2 (Export) Form.                                                |                         |                                    | EDI fee<br>(RM30) - FA       |

| No | Process Flow                                                                                                                  | Document                      | Process Time                                                           | Cost                  |
|----|-------------------------------------------------------------------------------------------------------------------------------|-------------------------------|------------------------------------------------------------------------|-----------------------|
| 4  | a) SA sends CMO to FA.                                                                                                        | CMO<br>Manual +               | 2 hours                                                                | No cost               |
|    | b) Booking pre-advise is sent to TO.                                                                                          | Electronic                    |                                                                        |                       |
| 5  | TO receive shipment / consignment details as export pre-<br>advise through online or EDI.                                     | Online                        | 1 minute                                                               | No cost               |
| 6  | Port operator verifies the container details. The container is stacked in the container yard based on declared export vessel. | Export pre-<br>advise details | 5 minutes                                                              | No cost               |
| 7  | FA submit electronic ZB1 (Export) from through FZA-EDI system.                                                                | ZB1 (Export) Online           | 5 – 60 minutes                                                         | RM0.88<br>per kb      |
|    | FZA received ZB1 (Export).                                                                                                    |                               | Receiving approx. 30 minutes.                                          | EDI fee<br>(RM30)- FA |
|    |                                                                                                                               |                               | Processing in 60<br>minutes after<br>receiving complete<br>declaration |                       |

B

| No | Process Flow                                                                                                                | Document                             | Process Time                                      | Cost    |
|----|-----------------------------------------------------------------------------------------------------------------------------|--------------------------------------|---------------------------------------------------|---------|
|    |                                                                                                                             |                                      |                                                   |         |
| 8  | Hold, if supporting document needed.                                                                                        | -                                    | 1 minute                                          | No cost |
| 9  | FZA waiting for supporting document to be submitted by FA.                                                                  | -                                    | Up to 48 hour until supporting document submitted | No cost |
| 10 | Receive supporting document.                                                                                                | ZB1 (Export)  Invoice / Packing List | 5 – 10 minutes                                    | No cost |
| 11 | FZA release hold on electronic declaration.                                                                                 | -                                    | 1 minute                                          | No cost |
| 12 | FZA approve / reject declaration.                                                                                           | -                                    | 1 minute                                          | No cost |
| 13 | A copy of approved ZB1 & ZB2 (Import & Export) transactions electronically send to TO to update information and for release |                                      | 30 minutes                                        | No cost |

B

| No | Process Flow                                   | Document                   | Process Time | Cost    |
|----|------------------------------------------------|----------------------------|--------------|---------|
| 14 | TO loads container on to export ship / vessel. | Loading List<br>+ Bay Plan | 2 minutes    | No cost |

## Legend (Re-Export from Free Commercial Zone Flow):

- LC Letter of Credit
- SA Shipping Agent
- NVOCC Non Vessel Operating Common Carrier
- FF Freight Forwarders
- FA Forwarding Agent
- ZB1 (Export) Free Zone Authority declaration form for export from Free Commercial Zone
- CMO Container Movement Order
- FZA Free Zone Authority
- TO Terminal Operator/Port Operator
- FZA-EDI Free Zone-EDI System