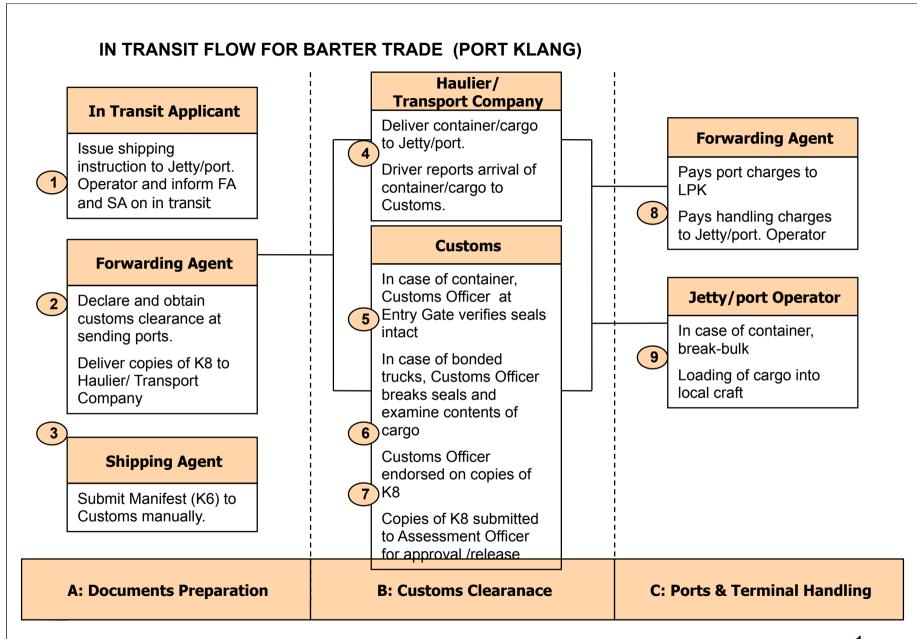

| No | Process Flow                                                                                                                                                                                                                    | Document                                | Process time                       | Cost                                        |
|----|---------------------------------------------------------------------------------------------------------------------------------------------------------------------------------------------------------------------------------|-----------------------------------------|------------------------------------|---------------------------------------------|
| 1  | Applicant for in transit issues shipping instruction to Jetty/<br>port. Operator and informs Forwarding Agent and Shipping<br>Agent on cargo in transit.                                                                        | Shipping instruction                    | *Process 1- 8 :<br>within 3-4 days |                                             |
| 2  | Forwarding Agent declares K8 to Customs at sending port and obtains Customs Clearance.                                                                                                                                          | K8<br>Invoice<br>Delivery Order<br>(DO) |                                    | EDI charge:<br>RM30 per<br>shipment         |
|    | Copies of K8 will be delivered to Hauliers (in case of containerised cargo) or transport company (in case of bonded trucks) for submission to Customs at receiving Jetty/port.                                                  |                                         |                                    |                                             |
| З  | Shipping agent submits in transit manifest (K6) manually to Customs.                                                                                                                                                            | K6<br>Through BL                        |                                    | -                                           |
| 4  | shipping agent exchange the BL for DO  Haulier/Transport company deliver container/cargo to Jetty/ port.  Upon arrival at Jetty/port, driver reports arrival of cargo and submits copies of K8 to Customs Officer at Entry Gate | K8                                      |                                    | Transport cost:<br>20': RM575<br>40': RM770 |
| 5  | In case of container, Customs Officer will verify the shipper seal to ensure it remains intact.                                                                                                                                 | K8                                      | 20 mins                            | -                                           |
|    | In case of bonded trucks, Customs seal will be broken and content of cargo examined by Customs Officer.                                                                                                                         |                                         |                                    |                                             |

В

| No | Process Flow                                                                          | Document      | Process<br>Time    | Cost                                   |                     |
|----|---------------------------------------------------------------------------------------|---------------|--------------------|----------------------------------------|---------------------|
| 6  | Customs Officer confirmed receipt of container/cargo by endorsing on the copies of K8 | K8            | 5 mins             | -                                      |                     |
| 7  | Copies of K8 submitted to Assessment Officer for approval /release.                   | K8<br>Invoice | 5 – 30<br>minutes. | -                                      | <br> <br> <br> <br> |
| 8  | Forwarding pays port charges to LPK and handling charges to Jetty/port Operator.      | K8            | 5 mins             | Port charges:<br>RM 2.00 per<br>tonnes | <b>]</b>            |
| 9  | In case of containerised cargo, Jetty/port Operator will break-bulk.                  | -             | 5 – 30<br>minutes. | -                                      |                     |
|    | Jetty/port Operator loads cargo on the local craft                                    |               |                    |                                        |                     |

\* Process 1-8: within 3-4 days