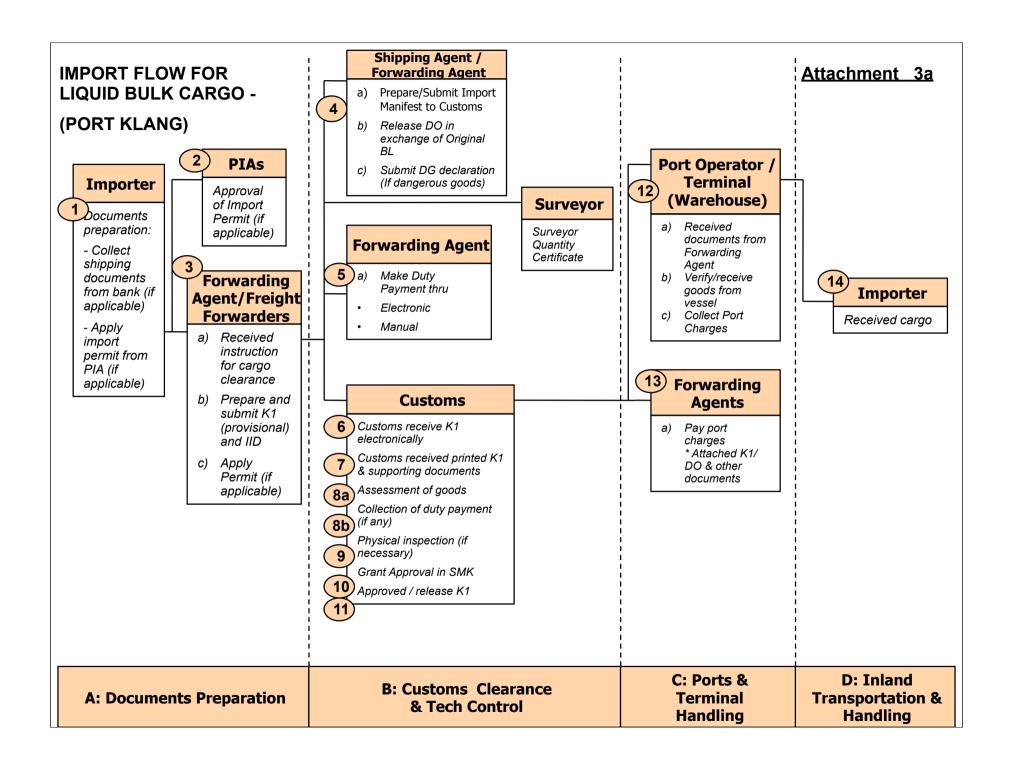

| No | Proce                                                                                                          | ess Flow                                                                                         |                                                            | Document                      | Process time                                                                | Cost                           |
|----|----------------------------------------------------------------------------------------------------------------|--------------------------------------------------------------------------------------------------|------------------------------------------------------------|-------------------------------|-----------------------------------------------------------------------------|--------------------------------|
| 1  | Importer prepares necessary documents, including : - Collecting Shipping Documents from banks (if applicable). |                                                                                                  | Shipping<br>Documents                                      | 3 working days                | No cost                                                                     |                                |
|    | - Apply Import Permit from PIAs if applicable.                                                                 |                                                                                                  | Import Permit                                              | Pre-arrival                   |                                                                             |                                |
| 2  | PIA ap                                                                                                         | oprove Import Permit (                                                                           | if applicable).                                            | Import Permit                 | 1- 5 working<br>days (details<br>as attachment)                             | RM5 (DNT)<br>PIA's own<br>Fees |
|    | Note:                                                                                                          | Total no of agencies:                                                                            | 25                                                         |                               |                                                                             |                                |
|    |                                                                                                                | Live implementation                                                                              | 19                                                         |                               |                                                                             |                                |
|    |                                                                                                                | Paperless:                                                                                       | 16                                                         |                               |                                                                             |                                |
|    |                                                                                                                | Coming on board:                                                                                 | 4 – under development<br>(1 peninsular, 3 Sarawak)         |                               |                                                                             |                                |
|    |                                                                                                                |                                                                                                  | 2 – Awaiting instruction from MOF                          |                               |                                                                             |                                |
| 3  | a)                                                                                                             | (together with suppor<br>Lading, Permit and Ir<br>* Forwarding Agent p<br>if instructed by Impor | perform document preparation ter. Submit K1 electronically | Bill of Lading Permit Invoice | 1 day (all documents in order and for normal clearance) Preparation: 1 hour | No cost                        |
|    | b)                                                                                                             | Forwarding Agent sul<br>Document (IID).                                                          | omit K1 and Integrated Import                              | K1<br>IID                     |                                                                             |                                |
|    | c)                                                                                                             | Forwarding Agent ap                                                                              | oly Permit (if applicable).                                | Permit                        |                                                                             |                                |

| No | Process Flow               |                                                                                                                                                                                                         | Document                                                         | Process<br>Time                                                                                                              | Cost                                                                       |  |
|----|----------------------------|---------------------------------------------------------------------------------------------------------------------------------------------------------------------------------------------------------|------------------------------------------------------------------|------------------------------------------------------------------------------------------------------------------------------|----------------------------------------------------------------------------|--|
| 4  | a)                         | Shipping Agent send Manifest (Ocean Bill of Lading) to Customs within 24 hours of arrival of vessel, in accordance with Section 52, Customs Act.                                                        | Manifest                                                         | Pre-arrival                                                                                                                  | RM30 per BL                                                                |  |
|    | b)                         | Shipping Agent to release Delivery Order (DO) in exchange of Original Bill of Lading (BL).                                                                                                              | DO<br>BL                                                         |                                                                                                                              | RM110 per BL                                                               |  |
|    | c)                         | Shipping Agent submit DG Declaration (for dangerous goods if applicable).                                                                                                                               | DG<br>Declaration                                                |                                                                                                                              | RM5 per BL                                                                 |  |
| 5  | via:<br>i) E<br>d<br>ii) C | varding Agent pays import duty on behalf of Importer Electronic Fund Transfer (which is only available uring banking hours); Outy Net (24 x 7, through CIMB); or Manual (through cheque or bank draft). | EFT Message: PAYORD, CREMUL, CREADV Manual: bank draft or cheque | a) EFT: 20-<br>60 min.<br>(different from<br>Bank to<br>Bank)<br>b) Duty Net:<br>Real time<br>Basis<br>c) Manual: 30<br>min. | Actual charge:<br>RM15 per BL                                              |  |
| 6  | regis                      | oms computer system automatically processes & sters K1 and sends response back to Forwarding of with registration number.                                                                               | K1                                                               | Response<br>Time: 5 – 20<br>min.                                                                                             | Forwarding<br>charges: RM300<br>– RM600 per<br>consignment<br>(negotiable) |  |

| No | Process Flow                                                                                                                                                                                                                                                                                                     | Document                                                              | Process<br>Time | Cost    |
|----|------------------------------------------------------------------------------------------------------------------------------------------------------------------------------------------------------------------------------------------------------------------------------------------------------------------|-----------------------------------------------------------------------|-----------------|---------|
| 7  | Customs receives Form K1 and supporting documents for Customs clearance.  i) Basic supporting documents - Invoice and IID  ii) Other supporting documents such as Permit, Surveyor Quantity Report, Terminal Operator Quantity  Report (Applicable to parallel transactions only – not applicable in paperless). | K1 form Invoice IID Permit Surveyor Quantity Report Terminal Operator | 2 – 5 min.      | No cost |
| 8a | Assessment of goods by Senior Customs Officer to determine duties/taxes payable which includes the following processes:  i) Verification of particulars declared against supporting documents;  iii) Classification/valuation;  iv) Approval/release.                                                            | Quantity Report  K1 Invoice Delivery Order Permit                     | 5 - 20 min.     | No cost |
| 8b | Collection of duty payment by Customs (if any).                                                                                                                                                                                                                                                                  | K1<br>Invoice                                                         | 30 min.         | No cost |

В

| No | Process Flow                                                                                                                                                                                                              | Document         | Process Time | Cost                                  |
|----|---------------------------------------------------------------------------------------------------------------------------------------------------------------------------------------------------------------------------|------------------|--------------|---------------------------------------|
| 9  | Physical inspection of cargo by Customs (if necessary).                                                                                                                                                                   | K1               | 1 hour       | No cost                               |
| 10 | Customs will grant approval in SMK.                                                                                                                                                                                       | K1<br>PIA Permit | 2 - 5 min.   | No cost                               |
| 11 | Customs receipts the K1 and Senior Customs officer signs off the K1 form to authorize release of cargo (applicable for parallel transactions).  If paperless transaction:  i) Printing of Customs Official Receipt (COR). | K1<br>COR        | 2 - 5 min.   | No cost                               |
| 12 | <ul> <li>a) Port Operator received documents from Forwarding Agent.</li> <li>b) Port Operator verify/received goods from vessel.</li> <li>c) Port Operator collect port charges.</li> </ul>                               | IID              | 30 min.      | Port<br>charges<br>(as per<br>tariff) |
| 13 | a) Terminal Operator pays port charges to Port Operator.  * Attach K1/DO & other documents.                                                                                                                               | IID<br>K1        | 1 hour       | No cost                               |
| 14 | Importer received cargo a) Importer arrange transport for goods collection. b) Importer collect goods.                                                                                                                    |                  |              |                                       |

## Legend (Import Flow):

- PIAs Permit Issuing Authorities
- K1 Customs declaration form for import
- DNT Dagang Net Technologies (e-service provider)
- SMK-DNT Electronic data interchange system used by Customs for export declaration
- IID Integrated Import Document
- DG Declaration declaration of dangerous goods to Port Klang Authority
- \* EFT \* Electronic Fund Transfer (applicable to only 8 banks)
  - \*Participating banks: 1-8
    - 1. Maybank;
    - 2. CIMB Bank;
    - 3. PBB;
    - 4. RHB Bank;
    - 5. EON Bank;
    - 6. Alliance Bank;
    - 7. Affinbank; and
    - 8. Ambank.