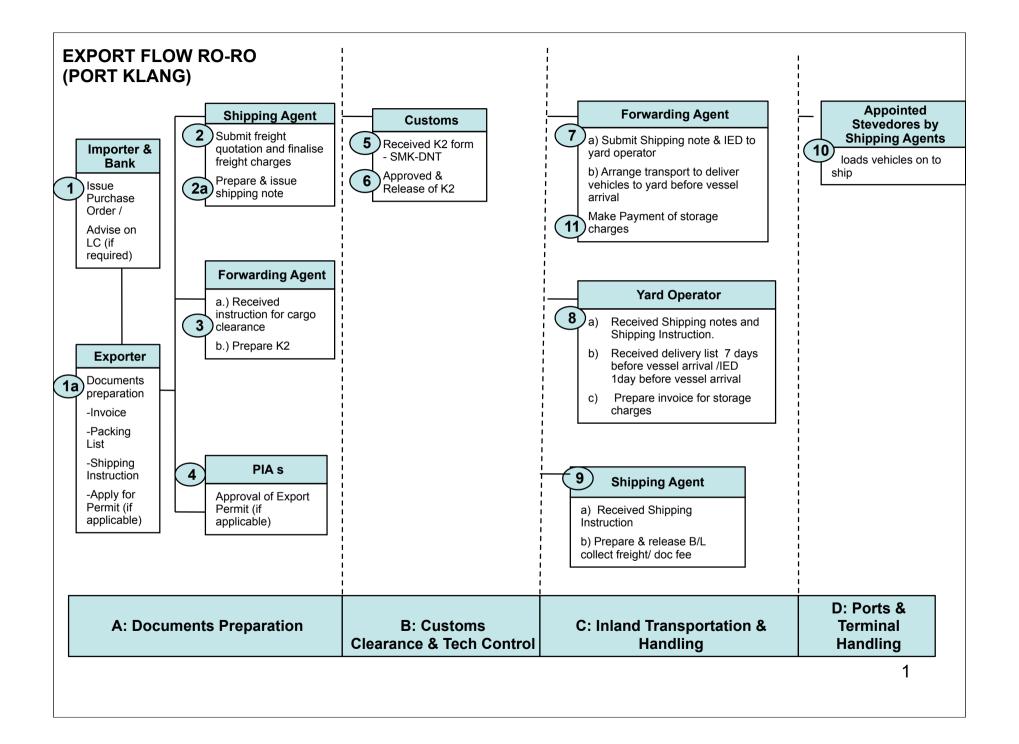

| No  | Process Flow                                                                                                | Document             | Process Time                    | Cost |
|-----|-------------------------------------------------------------------------------------------------------------|----------------------|---------------------------------|------|
| 1   | Importer issues purchase order to exporter. An LC advise is issued by the bank (for applicable shipments)   | Purchase<br>Order    | 2 Working Days<br>(LC Advise)   |      |
| 1a  | Exporter prepares commercial invoice, packing list & shipping instruction (after the order is confirmed)    | Letter of<br>Credit  |                                 |      |
|     | *Shipping booking can be done in advance                                                                    | Invoice Packing list | 1 Day (Document<br>Preparation) |      |
|     | *Shipping instruction when all details are available                                                        | Shipping instruction | Overall – 2 days                |      |
|     | Apply for Export Permit from PIA (if applicable)                                                            |                      |                                 |      |
|     | * Export Permit can be done in advance                                                                      |                      |                                 |      |
| 2.  | SA Submit freight quotation and finalize freight charges with shipper.                                      | Freight Quotation    |                                 |      |
|     | - Receive and accept booking from shipper.                                                                  | Shipping             |                                 |      |
|     | - Provide shipper with booking confirmation.  *Freight quotation and freight charges can be done in advance | instruction          |                                 |      |
|     | SA Prepares and issue shipping note                                                                         |                      |                                 |      |
| 2a. |                                                                                                             | Shipping note        | 30 min                          |      |
| 3   | a.) Exporter books container with shipping agent through forwarding agent                                   | Export permit        | Overall – 2 days                |      |
|     | b.) Prepare K2 Form                                                                                         |                      |                                 |      |
| 4   | PIA approves export permit (if applicable)                                                                  | Export               |                                 |      |

| No | Process Flow                                                                                                                                                                                                                                                                                | Document                                                   | Process Time                                  | Cost                          |
|----|---------------------------------------------------------------------------------------------------------------------------------------------------------------------------------------------------------------------------------------------------------------------------------------------|------------------------------------------------------------|-----------------------------------------------|-------------------------------|
| 5  | FA submits electronic K2 form (through SMK-DNT), ( it takes around 1 hour to prepare a K2 for 10 items, transmit and receive customs response with registration number)                                                                                                                     | K2 form                                                    | 30 min – 1 hour                               | 0.88/kb                       |
| 6  | Approved and release K2                                                                                                                                                                                                                                                                     | K2                                                         | 10 min.                                       | No cost                       |
| 7  | a) FA will submit book note and IED to terminal operator (yard)                                                                                                                                                                                                                             | -Book note & IED                                           | Depending on number of vehicles               | No Cost                       |
|    | b) FA will arrange transport to deliver vehicles to yard before vessel arrival.                                                                                                                                                                                                             | -IED<br>Delivery List                                      | 3-5 days before vessel arrival                | Trucking/<br>Transport tariff |
| 8  | a)Terminal Operator (yard) will receive Book Note and Shipping Instructions (S.I.) from FA b)Yard will receive delivery list 7day before vessel arrival and IED 1 day before vessel arrival to prepare cargo to be loaded on board c)Yard operator will prepare invoice for storage charges | -Book Note & S.IDelivery list and IED -Invoice for storage | Received 1/2 days<br>before vessel<br>arrival |                               |

В

C

| No | Process Flow                                                                                     | Document       | Process Time       | Cost                                                              |
|----|--------------------------------------------------------------------------------------------------|----------------|--------------------|-------------------------------------------------------------------|
| 9  | a) SA received shipping instruction     b) SA prepare & release BL and collect documentation fee | Bill of Lading | 30 mins            | MYR110 –B/L<br>MYR30 – EDI fee                                    |
| 10 | Port operator loads vehicles on board vessel                                                     |                |                    |                                                                   |
| 11 | FA makes payment of storage charges                                                              | Invoice        | After vessel sails | Vehicles –  MYR8 per unit/day  Heavy vehicles- MYR10 per unit/day |

D

## Legend (Export and Import Flow):

- PIAs Permit Issuing Authorities
- IID Integrated Import Documents
- K2 Form- Customs declaration form for export
- K1 Form- Customs declaration form for import
- DNT- Dagang Net Technologies (e-service provider)
- SMK-DNT- Electronic data interchange system used by Customs for export declaration
- FA Forwarding Agent
- SA Shipping Agent