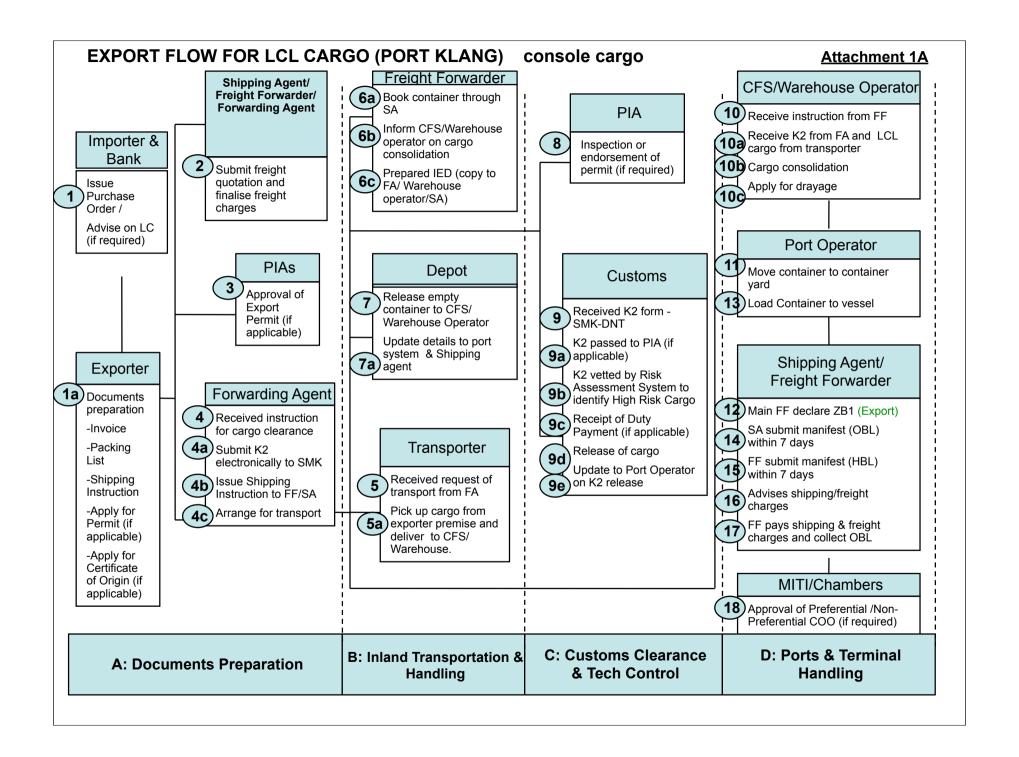

| No | Process Flow                                                                                                                                                                                                                 | Document                                     | Process<br>Time                  | Cost     |           |
|----|------------------------------------------------------------------------------------------------------------------------------------------------------------------------------------------------------------------------------|----------------------------------------------|----------------------------------|----------|-----------|
| 1  | Importer issues purchase order to exporter. An LC advise is issued by the bank (for applicable shipments)                                                                                                                    | - Purchase<br>Order<br>- Letter of<br>Credit | 2 Working<br>Days (LC<br>Advise) | Days (LC |           |
| 1a | Exporter prepares commercial invoice, packing list & shipping instruction (after the order is confirmed)                                                                                                                     | - Invoice<br>- Packing list                  | (Document                        |          | (Document |
|    | -Shipping booking can be done in advance                                                                                                                                                                                     | - Shipping instruction                       | Overall – 2                      |          |           |
|    | -Shipping instruction when all details are available                                                                                                                                                                         |                                              | days                             |          |           |
|    | - Apply for Export Permit from PIA (if applicable) – can be done in advance.                                                                                                                                                 | - Export Permit                              |                                  |          |           |
|    | - Exporter applies for Certificate of Origin if applicable:                                                                                                                                                                  | - COO                                        |                                  |          |           |
|    | i. preferential (e.g. CEPT) from MITI                                                                                                                                                                                        | - Invoice / PL /<br>BL/ K2<br>required when  |                                  |          |           |
|    | ii. non-preferential from Chamber of Commerce                                                                                                                                                                                | applying for COO                             |                                  |          |           |
| 2  | Submit freight quotation and finalise freight charges with shipper.  - Receive and accept booking from shipper.  - Provide shipper with booking confirmation.  *Freight quotation and frieght charges can be done in advance | Freight Quotation Shipping instruction       | 1 Day                            |          |           |

| No  | Process Flow                                                                                            | Document      | Process Time              | Cost                   |
|-----|---------------------------------------------------------------------------------------------------------|---------------|---------------------------|------------------------|
| 4   | Forwarding agent receives instruction from exporter for cargo clearance                                 | Export permit | Overall – 2 days          | No cost                |
| 4a. | Prepare K2 Form and submit to Customs through SMK-DNT Net interface                                     | Invoice       | Response Time : 5- 20 min | EDI charges:           |
|     |                                                                                                         | Packing list  |                           | RM 0.88 per KB<br>RM30 |
| 4b. | Issue shipping instruction to Freight Forwarder or Shipping Agent                                       |               | 20 min                    |                        |
| 4c. | Forwarding Agent arranges for transport by submit ting request of transport to transport company        |               | 10 min                    |                        |
| 5   | Freight Forwarder books container through Shipping Agent                                                |               | 5 min                     |                        |
| 5a. | Freight Forwarder informs CFS/Warehouse operator on cargo consolidation                                 |               | 10 min                    |                        |
| 5b. | Freight Forwarder prepares IED with copy to Forwarding Agent, CFS/Warehouse operator and Shipping Agent |               | 20 min                    |                        |
|     | (4 copy of IED)                                                                                         |               |                           |                        |
| 6   | Transport company receives request of transport from Forwarding Agent                                   |               | 10 min                    |                        |
| 6a. | Lorry driver picks up cargo from Exporter's premise and delivers to designated CFS/Warehouse.           |               | 4 hours                   |                        |

В

| No  | Process Flow                                                                                                                                                                                                            | Document                                   | Process<br>Time                | Cost    |
|-----|-------------------------------------------------------------------------------------------------------------------------------------------------------------------------------------------------------------------------|--------------------------------------------|--------------------------------|---------|
| 6b. | F.F Inform CFS/Warehouse operator on cargo consolidation                                                                                                                                                                |                                            |                                |         |
| 6c. | F.F Prepared IED (copy to FA/ Warehouse operator/SA)                                                                                                                                                                    |                                            |                                |         |
| 7   | Haulier picks up empty container from Depot & delivers it to CFS/Warehouse                                                                                                                                              |                                            | 2 hours                        |         |
| 7a  | Depot updates container number to booking in Port system and shipping agent.                                                                                                                                            |                                            | 10 min                         |         |
| 8   | The relevant government agency will carry out cargo inspection or endorsement of the export permit if required.                                                                                                         | K2<br>Export Permit                        | 8 hrs (if inspection required) |         |
| 9   | Customs receives printed K2 declaration and supporting documents from Forwarding Agent.  Supporting documents: invoice, packing list and IED.  (Applicable to parallel transactions only – not applicable in Paperless) | K2 Invoice, Packing List IED Export Permit | 2-5 min                        | No Cost |
| 9a. | K2 is channeled by Customs to PIAs if required. Inspection or endorsement of permit by PIA (if applicable)                                                                                                              | K2<br>Export Permit                        | 2 – 5 min                      | No cost |

C

| No   | Process Flow                                                                                                                                                                         | Document                   | Process<br>Time                    | Cost                                        |
|------|--------------------------------------------------------------------------------------------------------------------------------------------------------------------------------------|----------------------------|------------------------------------|---------------------------------------------|
| 9b.  | K2 declaration is vetted by Risk Assessment System and 'High Risk' Cargo will be identified for control procedure (documentary check, inspection by scanning or physical inspection) | K2                         | Electronic : Nil<br>Manual : 5 min | No Cost                                     |
| 9c.  | Payment of duty or cess, where applicable, either by Electronic Fund Transfer or manual                                                                                              | K2<br>Bank draft<br>Cheque | EFT : 20- 60<br>min                | EFT charges :<br>RM 8.00 per<br>transaction |
| 9d.  | Approval/Release is given automatically after full payment of Duty is received by Customs                                                                                            | K2<br>COR (Paperless)      | 2-5 min                            | No Cost                                     |
| 9e.  | K2 release information is transmitted to Port Operator by Customs                                                                                                                    | -                          | 30 min                             | No Cost                                     |
| 10   | CFS/Warehouse Operator receives instruction from Forwarding Agent on consolidation of LCL cargo                                                                                      |                            | 10 min                             |                                             |
| 10a. | Receive processed K2 from Forwarding Agent and LCL cargo from lorry driver.                                                                                                          |                            | 2 hours                            |                                             |
| 10b. | Consolidate cargo and stuff into container.                                                                                                                                          |                            | 2 hours                            |                                             |
| 10c. | Apply for drayage                                                                                                                                                                    | Drayage<br>Request Form    | 5 min                              |                                             |
| 11   | Port operator makes arrangement to move container from CFS/Warehouse to container yard                                                                                               |                            | 30 min                             |                                             |
| 12   | Main Freight Forwarder declares ZB1 to Free Zone<br>Authority (ZB1 submitted electronically, paperless)                                                                              | ZB1 (export)               |                                    |                                             |

D

| No | Process Flow                                                                                                    | Document                 | Process<br>Time | Cost |
|----|-----------------------------------------------------------------------------------------------------------------|--------------------------|-----------------|------|
| 13 | Port Operator loads container to vessel                                                                         | Load list                | 10 min          |      |
| 14 | Shipping agent submits export manifest (OBL) electronically to Customs within 7 days after vessel departure.    | Manifest                 | 5 min           |      |
| 15 | Freight Forwarder submits export manifest (HBL) electronically to Customs within 7 days after vessel departure. | Manifest                 | 5 min           |      |
| 16 | Freight forwarder advises shipping & freight charges to shipper and/or forwarding agents                        | Freight Invoice          | 10 min          |      |
| 17 | Freight forwarders pays shipping & freight charges and collect OBL.  Freight forwarders will issue their HBL to | Bill of Lading           | 10 min          |      |
|    | exporters or Forwarding Agent                                                                                   |                          |                 |      |
| 18 | Approval of Preferential /Non- Preferential COO (if required)                                                   | Certificate of<br>Origin | 30 min          |      |

D

<sup>\*</sup> Time taken for processes 14 to 18 are not measured as only internal processes once ship has departed

## **Legend (Export Flow):**

- 1. LCL- Lesser than Container Load
- 2. LC Letter of Credit
- 3. PIA Permit Issuing Agencies
- 4. SA Shipping Agent
- 5. FF Freight Forwarder
- 6. CFS Container Freight Station
- 7. SMK Sistem Maklumat Kastam
- 8. OBL Ocean Bill of Lading
- 9. HBL House Bill of Lading
- 10. COO Certificate of Origin
- 11. IED Integrated Export Document