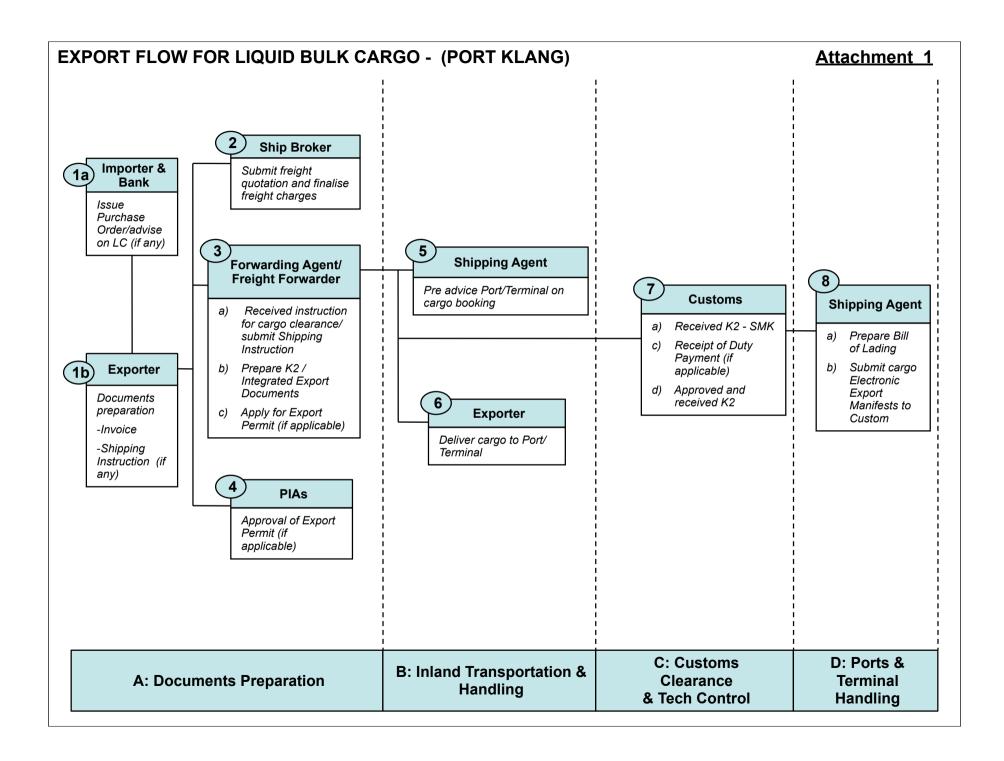

| No | Process Flow                                                                                                                                                                                                                                                                               | Document                                           | Process Time                                              | Cost                                                           |
|----|--------------------------------------------------------------------------------------------------------------------------------------------------------------------------------------------------------------------------------------------------------------------------------------------|----------------------------------------------------|-----------------------------------------------------------|----------------------------------------------------------------|
| 1a | Exporter prepares commercial Invoice, Shipping Instruction (after the order is confirmed and financial arrangement is completed)  * Shipping booking can be done in advance.  * Shipping Instruction when all details are available.                                                       | -Invoice<br>-Shipping<br>Instruction               | 1 day<br>(document<br>preparation)<br>Overall – 2<br>days | No cost                                                        |
| 2  | Ship Broker submit Freight quotation and finalise freight charges pre-arrange with Exporter.                                                                                                                                                                                               | -Letter of<br>Offer<br>-Contract of<br>Freightment | Pre-<br>arrangement                                       | No cost                                                        |
| 3  | <ul> <li>a) Forwarding Agent receipts instruction for cargo clearance in accordance to Shipping Instruction.</li> <li>b) Prepare K2 and Integrated Export Document (IED).</li> <li>c) Apply for Export Permit from PIA (if applicable).</li> </ul> * Export Permit can be done in advance. | -K2<br>-IED<br>-Export Permit                      | Overall – 1<br>days                                       | Forwarding charges: RM300 – RM600 per consignment (negotiable) |
| 4  | PIAs approves Export Permit (if applicable).  *usually (blanket approval) pre-approval applicable for 1 – 2 years)                                                                                                                                                                         | -Export Permit                                     | 1- 3 working<br>days (details as<br>attachment)           | PIAs own<br>cost                                               |

| No | Pro                                                       | cess Flow                                                                                                                                                                                                                                       | Document                                                    | Process<br>Time                         | Cost                        |   |
|----|-----------------------------------------------------------|-------------------------------------------------------------------------------------------------------------------------------------------------------------------------------------------------------------------------------------------------|-------------------------------------------------------------|-----------------------------------------|-----------------------------|---|
| 5  | Shipping Agent pre-advice Port/Terminal on cargo booking. |                                                                                                                                                                                                                                                 | -Notice of Arrival                                          | Pre-<br>arrangement                     | No cost                     |   |
| 6  | Deliv                                                     | very by Exporter to Port/Terminal.                                                                                                                                                                                                              | -Delivery Order                                             | Pre-<br>arrangement                     | Exporter cost               |   |
| 7  | a)                                                        | Customs receipts online K2 declaration and supporting documents from Forwarding Agent (if required).  Supporting documents: Invoice, IED and Surveyor Quantity Report (applicable to parallel transactions only – not applicable in paperless). | -K2 -Invoice, -IED -Export Permit -Surveyor Quantity Report | 2 - 5 min                               | No cost                     |   |
|    | b)                                                        | Payment of duty (if applicable), either by Electronic Fund Transfer (EFT) or manual.                                                                                                                                                            |                                                             |                                         | RM15 per<br>BL              | С |
|    | c)                                                        | Approved and receipts K2. K2 release information is transmitted to Port Operator by Customs.                                                                                                                                                    | -Bank draft<br>-Cheque<br>-K2                               | Average 1 day total time (10 – 15 min.) | No cost                     |   |
| 8  | a)                                                        | Shipping Agent prepare Bill of Lading (BL).                                                                                                                                                                                                     | -BL                                                         |                                         | RM110 per<br>BL             |   |
|    | b)                                                        | Shipping Agent send Electronic Export Manifest to Custom.                                                                                                                                                                                       | -e-Manifest                                                 | 1 hour                                  | EDI<br>charges:<br>RM30 per | C |

## **Legend (Import Flow):**

- PIAs Permit Issuing Authorities
- K2 Customs declaration form for export
- IED Integrated Export Document
- \* EFT \* Electronic Fund Transfer (applicable to only 8 banks)
  - \*Participating banks: 1-8