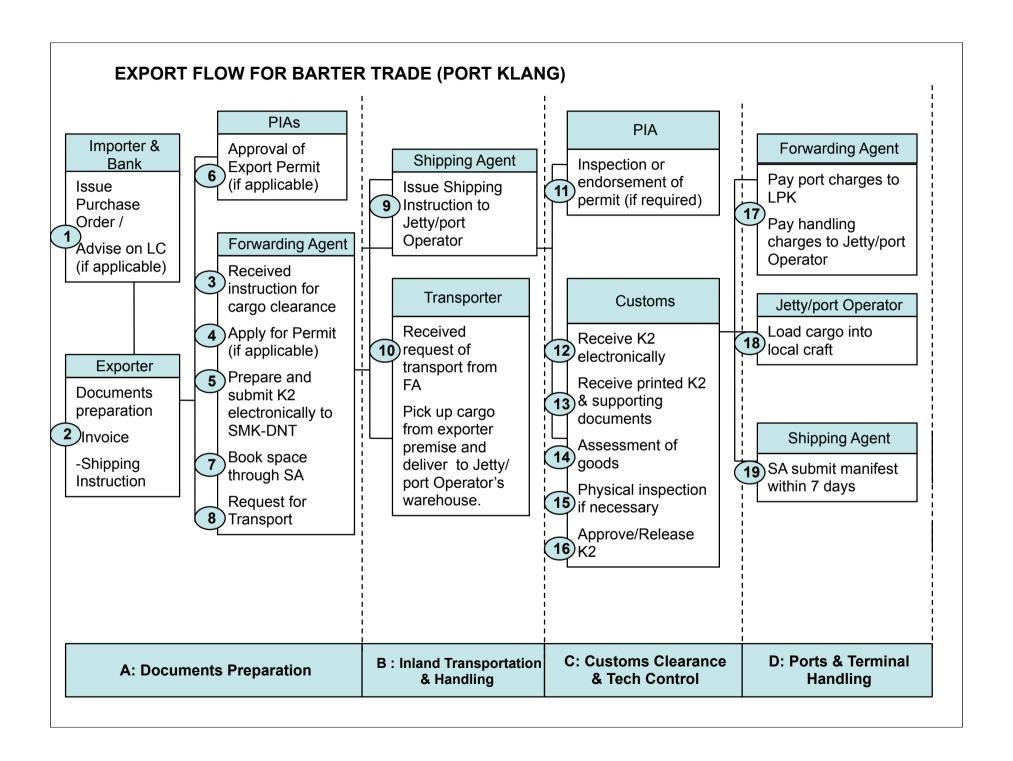

| No | Process Flow                                                                                              | Document             | Process Time                       | Cost                             |
|----|-----------------------------------------------------------------------------------------------------------|----------------------|------------------------------------|----------------------------------|
| 1  | Importer issues purchase order to exporter. An LC advise is issued by the bank (for applicable shipments) | Purchase<br>Order    | 2 Working Days<br>(LC Advise)      | No cost                          |
|    |                                                                                                           | Letter of<br>Credit  |                                    |                                  |
| 2  | Exporter prepares commercial invoice (after the order is confirmed)                                       | Invoice              | 1 Day<br>(Document<br>Preparation) | No cost                          |
|    |                                                                                                           |                      | Overall – 2 days                   |                                  |
| 3  | Forwarding Agent receives instruction from exporter for cargo clearance                                   | Shipping instruction | Within 1 day                       | No cost                          |
| 4  | Forwarding Agent applies for Export Permit from PIA (if applicable)                                       | Invoice              | Within 1 day                       | RM30 per<br>shipment             |
|    | •Export Permit can be done in advance                                                                     |                      |                                    |                                  |
| 5  | Forwarding Agent prepare K2 Form and submit to Customs through SMK-DNT Net interface.                     | Invoice              | 2 days                             | RM30 per<br>permit<br>(FAMA) and |
|    |                                                                                                           |                      |                                    | RM35 (EDI<br>charges)            |
| 6  | PIA approves export permit (if applicable)                                                                | Export permit        | 2 days                             | RM35 (EDI charges)               |

Α

| No  | Process Flow                                                                                                                        | Document               | Process Time | Cost                                |
|-----|-------------------------------------------------------------------------------------------------------------------------------------|------------------------|--------------|-------------------------------------|
| 7   | Forwarding Agent books space through Shipping Agent                                                                                 | Loading<br>Instruction | *            | No cost                             |
| 8   | Forwarding Agent submits request of transport to transport company                                                                  |                        |              | No cost                             |
| 9   | Shipping Agent issues shipping instruction to Jetty/port Operator                                                                   | Shipping instruction   |              | No cost                             |
| 10  | Transport company receives request of transport from Forwarding Agent                                                               |                        |              | An average<br>for 10 ton:<br>Rm8/km |
|     | Transport company picks up cargo from Exporter's premise and delivers to Jetty/port Operator's warehouse                            |                        |              |                                     |
| 11  | The relevant Government Agency will carry out cargo inspection or endorsement of the export permit if required                      | Export Permit          |              | No cost                             |
| 12  | Customs computer system automatically processes & registers K2 and sends response back to forwarding agent with registration number | -                      |              | No cost                             |
| 13  | Customs receives Form K2, invoice and export permit (if applicable) for Customs clearance.                                          | K2<br>Invoice          |              | No cost                             |
| * - | <br>7-13 activities : Within 1 day                                                                                                  | Export Permit          |              |                                     |

| No | Process Flow                                                                                                                                                                                                                                    | Document                          | Process Time                             | Cost                                 |  |
|----|-------------------------------------------------------------------------------------------------------------------------------------------------------------------------------------------------------------------------------------------------|-----------------------------------|------------------------------------------|--------------------------------------|--|
| 14 | Assessment of goods by Senior Customs Officer which includes the following processes:  a) Verification of particulars declared against supporting documents;  b) Instruction for physical inspection if necessary; c) Classification/Valuation. | K2<br>Invoice<br>Export<br>Permit | 5-20 mins                                | No cost                              |  |
| 15 | Physical inspection if necessary will be carried out in Jetty/port Operator's warehouse by Customs officer and in the presence of Forwarding Agent.                                                                                             | K2<br>Invoice                     | 30 mins                                  | No cost                              |  |
| 16 | Senior Customs Officer grants approval/release to the K2 in SMK and hardcopy.                                                                                                                                                                   | K2 hardcopy<br>K2 SMK             | 2 – 5 mins                               | No cost                              |  |
| 17 | Forwarding Agent pays port charges to LPK and handling charges to Jetty/port Operator                                                                                                                                                           | K2<br>Monthly bill                | 1 min.                                   | Port Charges :<br>RM 2.00/<br>tonnes |  |
| 18 | Jetty/port operator verifies processed K2 and after tallying proceed to load cargo onto the local craft.                                                                                                                                        | K2<br>Tender<br>Ships             | 45 minutes to 1<br>hour per<br>container | No cost                              |  |
| 19 | Shipping agent submits export manifest manually to Customs within 7 days after local craft departure.                                                                                                                                           | Manifest                          | 8 hours                                  | No cost                              |  |

## **Legend (Export Flow):**

- 1. SA Shipping Agent
- FA Forwarding Agent
   LC Letter of Credit
- 4. PIA Permit Issuing Agencies